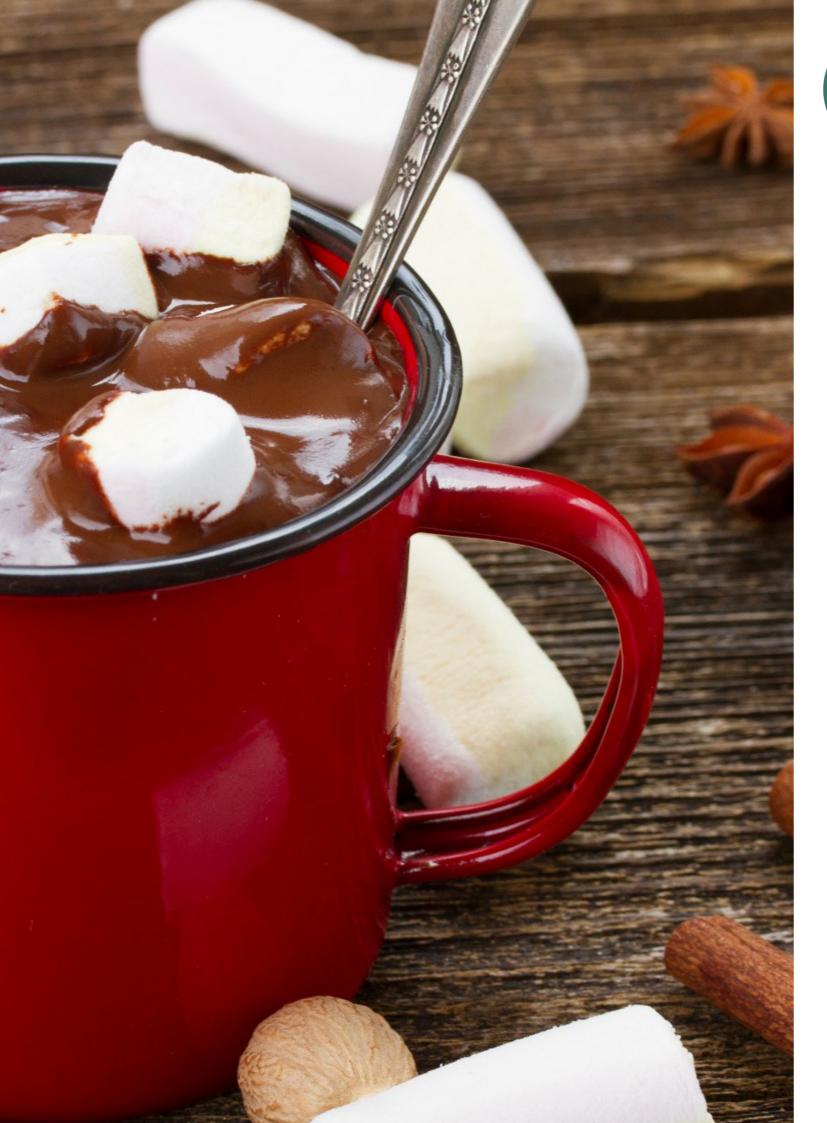

#### QUEST:

## **HOT AND COLD**

On a freezing day drink a lovely hot cup of Soup or hot chocolate whilst outside or on a walk. What patterns does the steam make?

| DATE: | LOCATION: |  |
|-------|-----------|--|
|       |           |  |
|       |           |  |
|       |           |  |
|       |           |  |
|       |           |  |
|       |           |  |
|       |           |  |