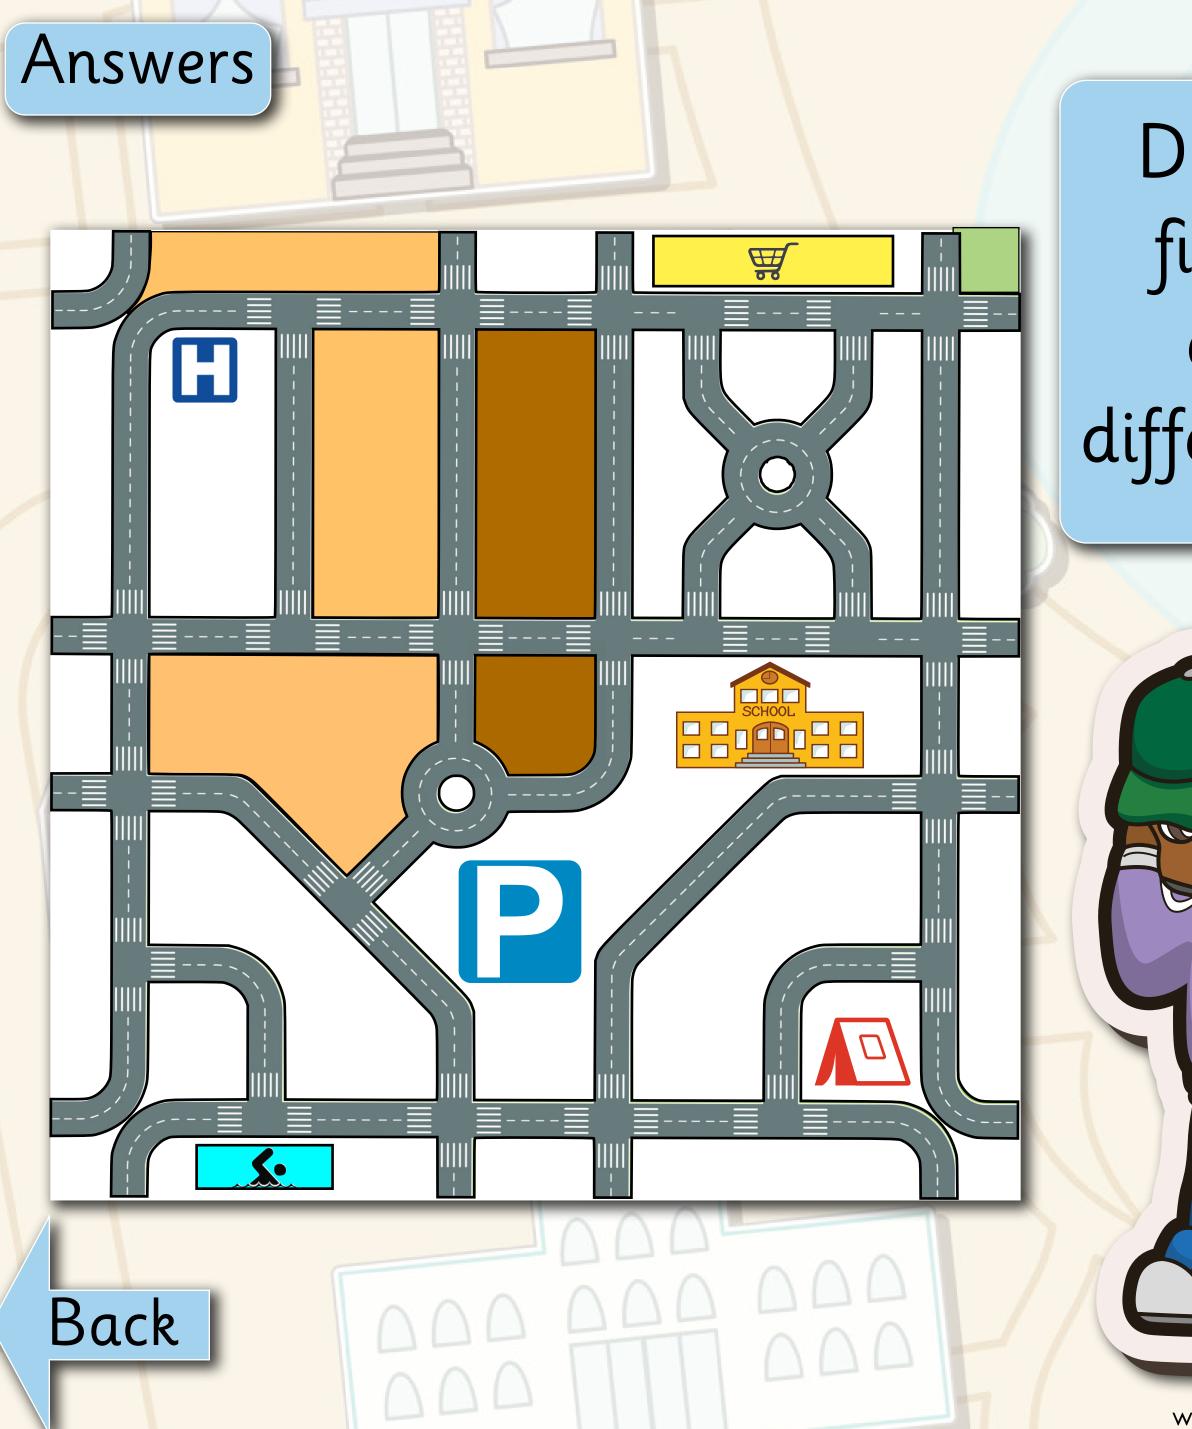

#### Think, pair and share your ideas.

How many differences can you find? D

www.planbee.com

₩ ₩

()

SCHOOL

Did you find all eight differences? www.planbee.com

₩ ₩