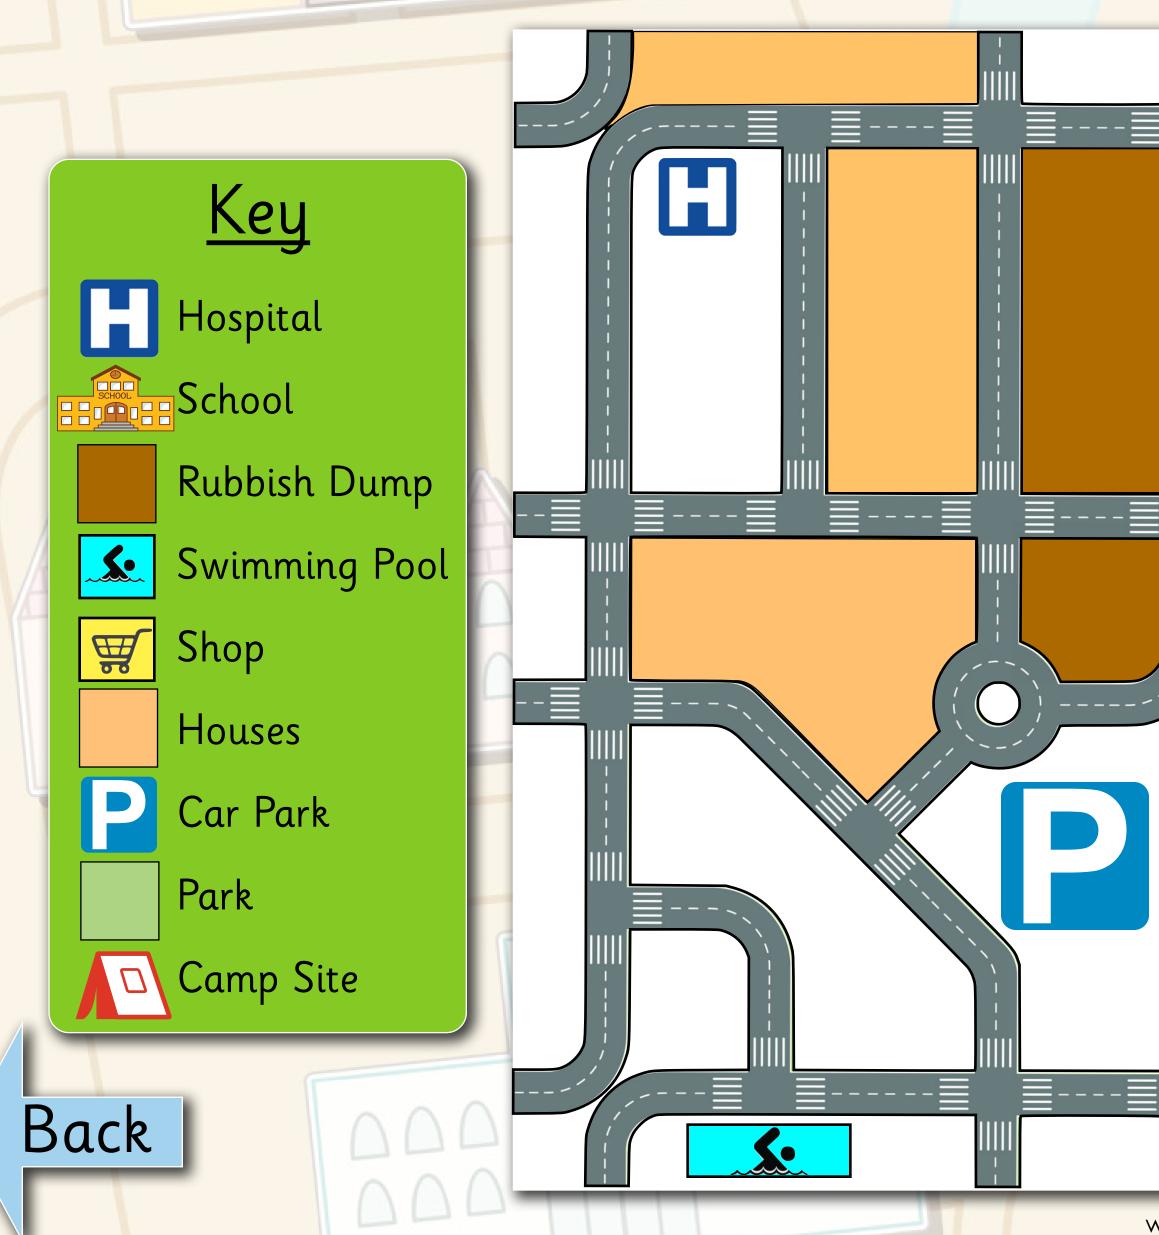

## This is a map of Spring Town.

What do you notice about the map of Spring Town?

What human features can you see?

www.planbee.com

**H** 

Spring Town

 $\bigcirc$ 

**H** 