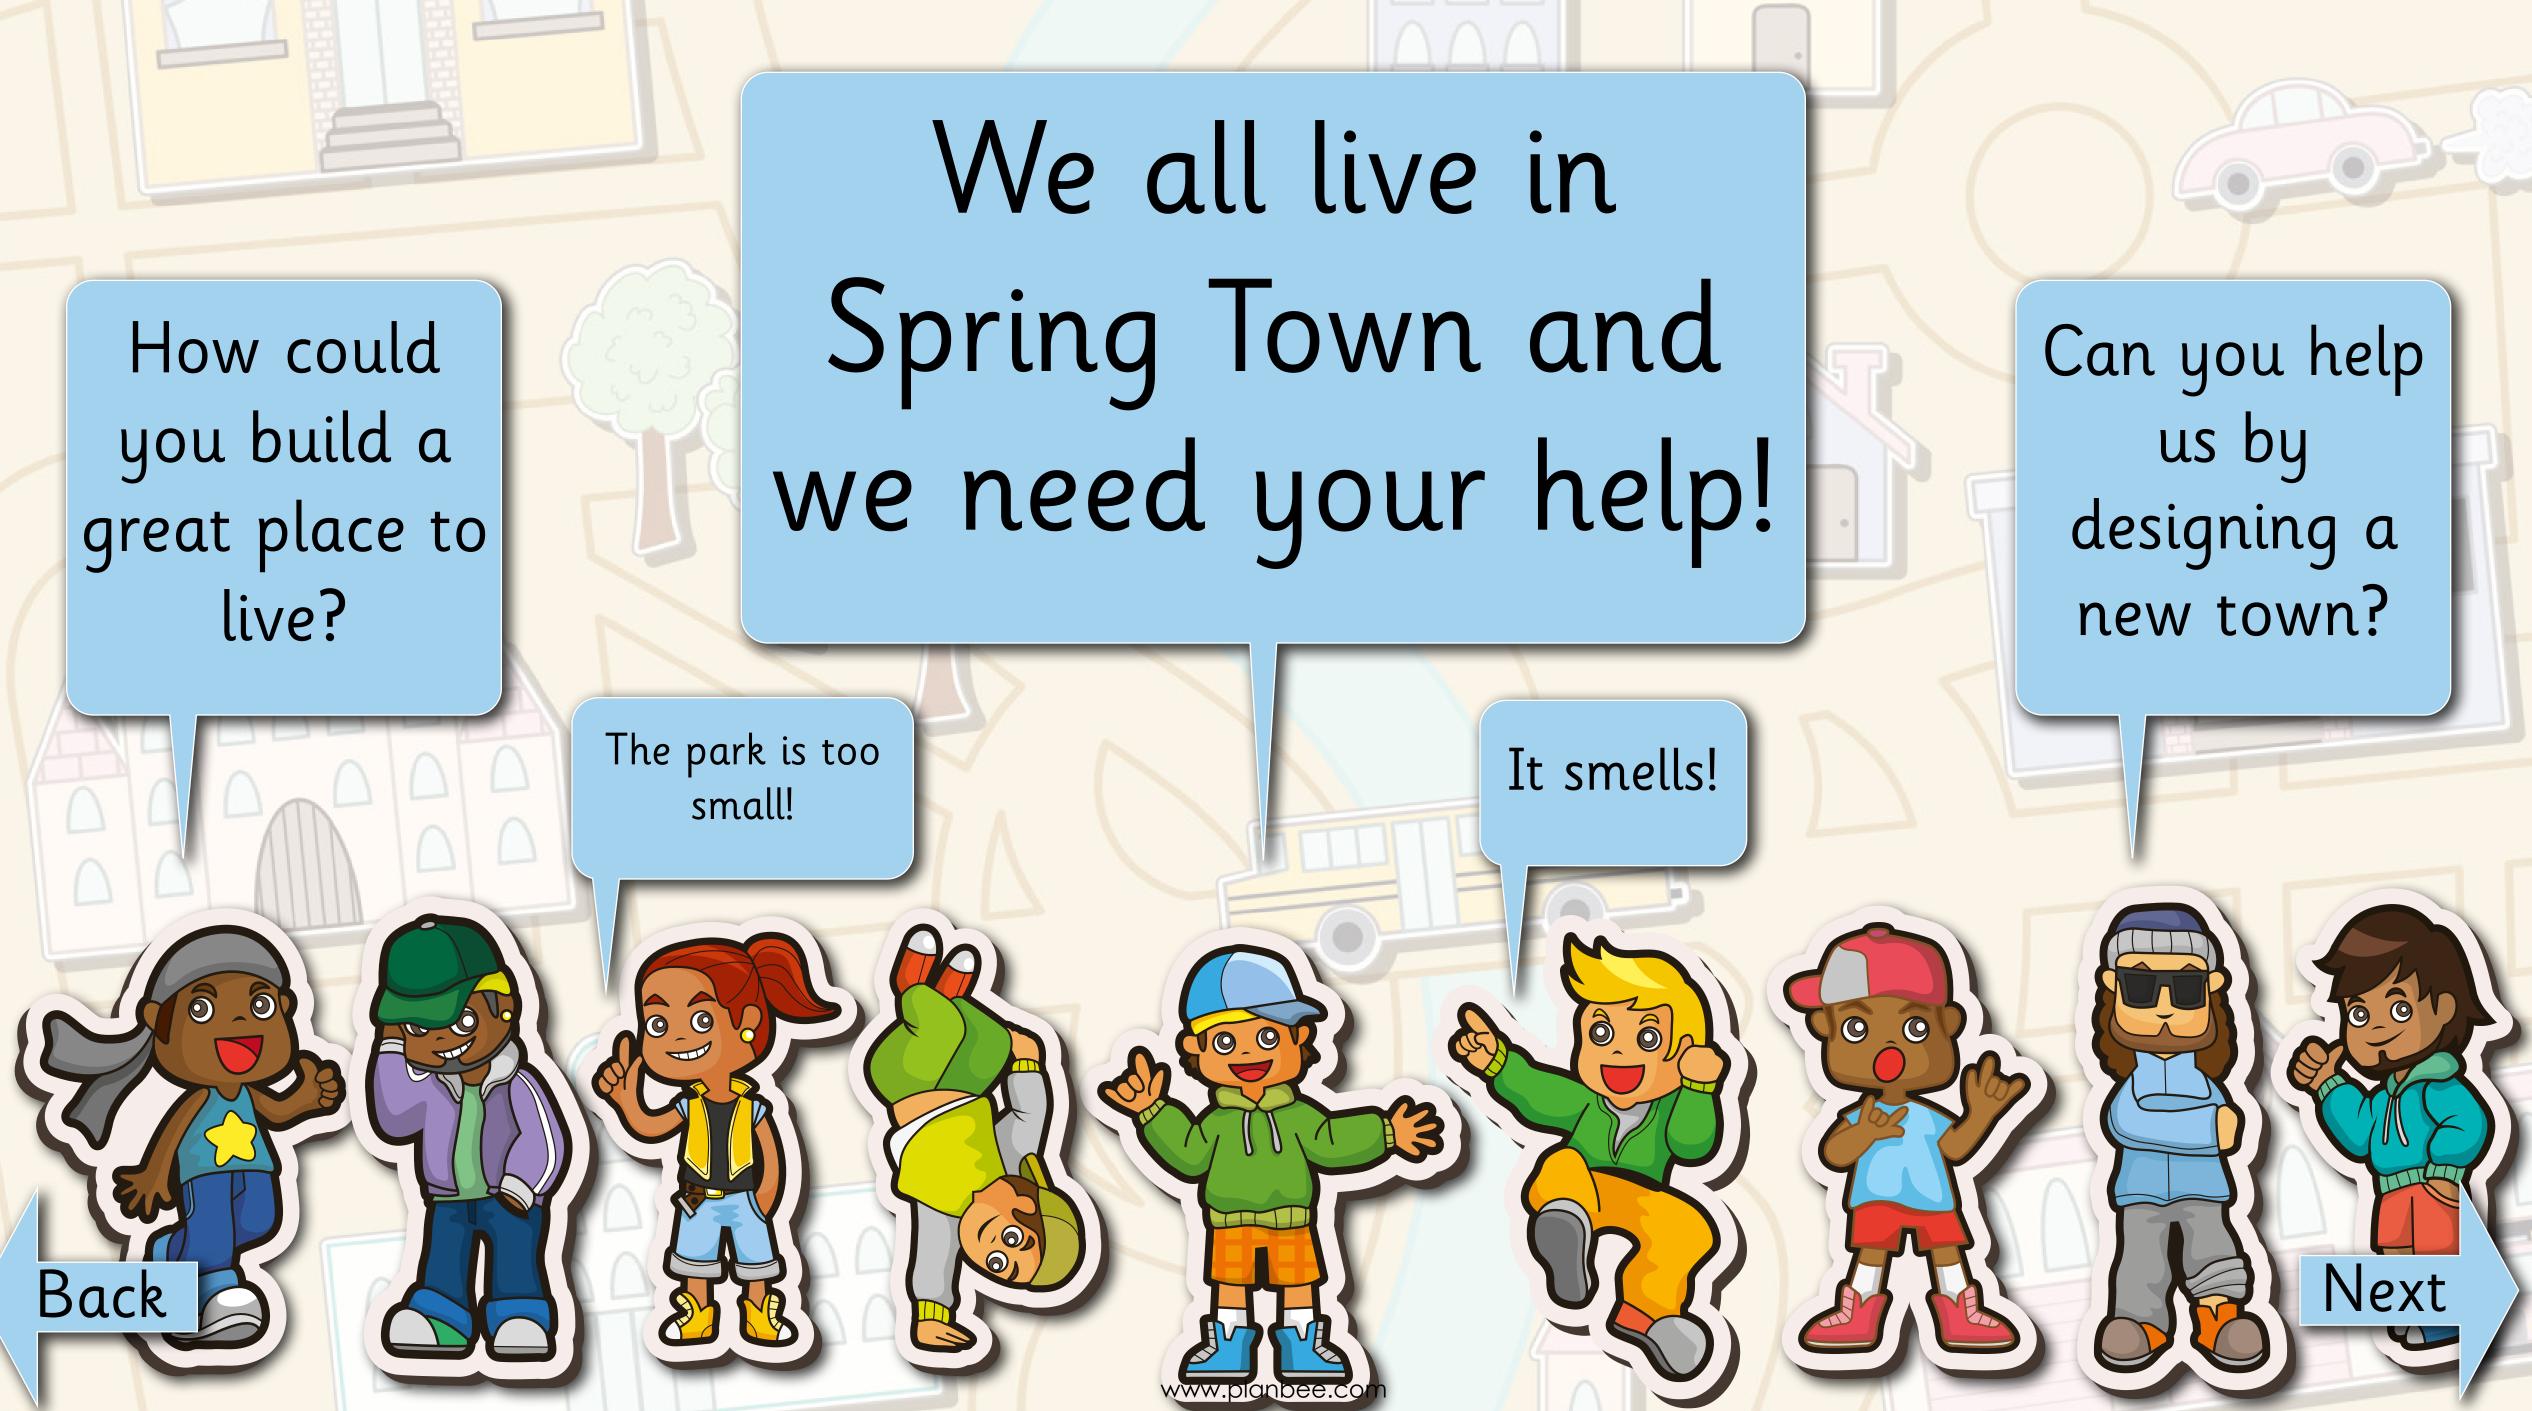

Spring Town

Why do you think the residents are not happy?

What do you think would make them happier?

> Think, pair and share your ideas.

www.planbee.com

0

in the new town?