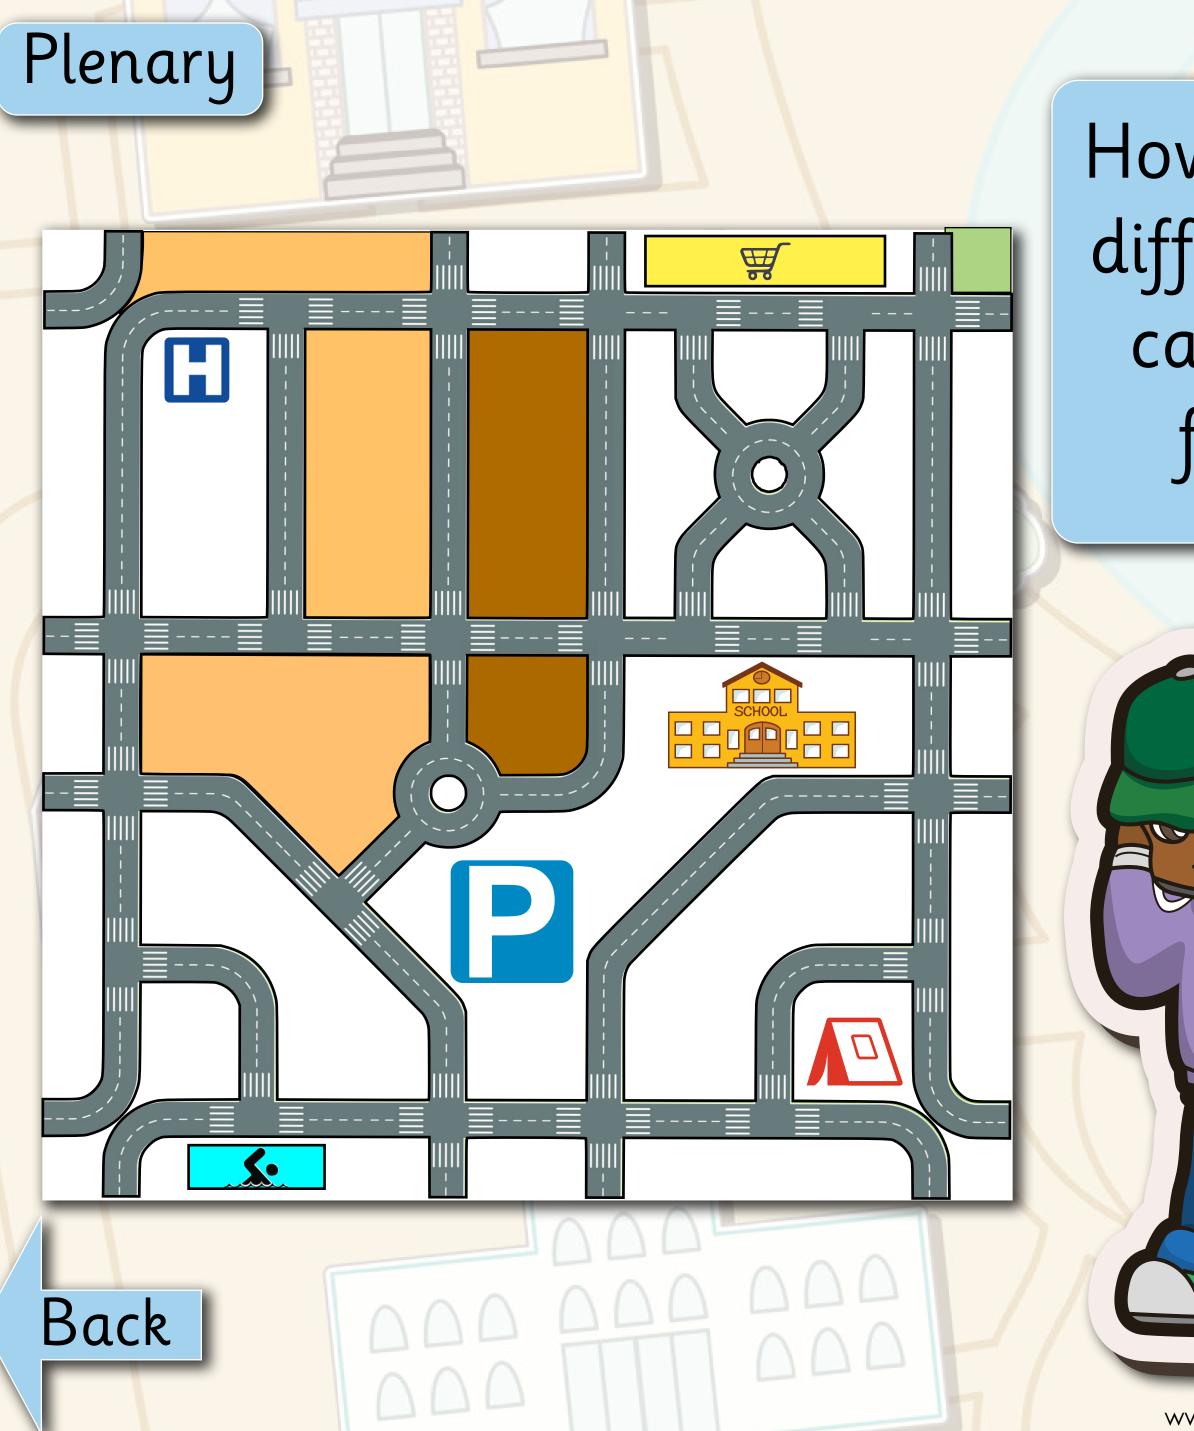

## This is a map of Spring Town.

What do you notice about the map of Spring Town?

What human features can you see?

www.planbee.com

**H** 

Spring Town

 $\bigcirc$ 

**H** 

Spring Town

Why do you think the residents are not happy?

What do you think would make them happier?

> Think, pair and share your ideas.

www.planbee.com

0

in the new town?