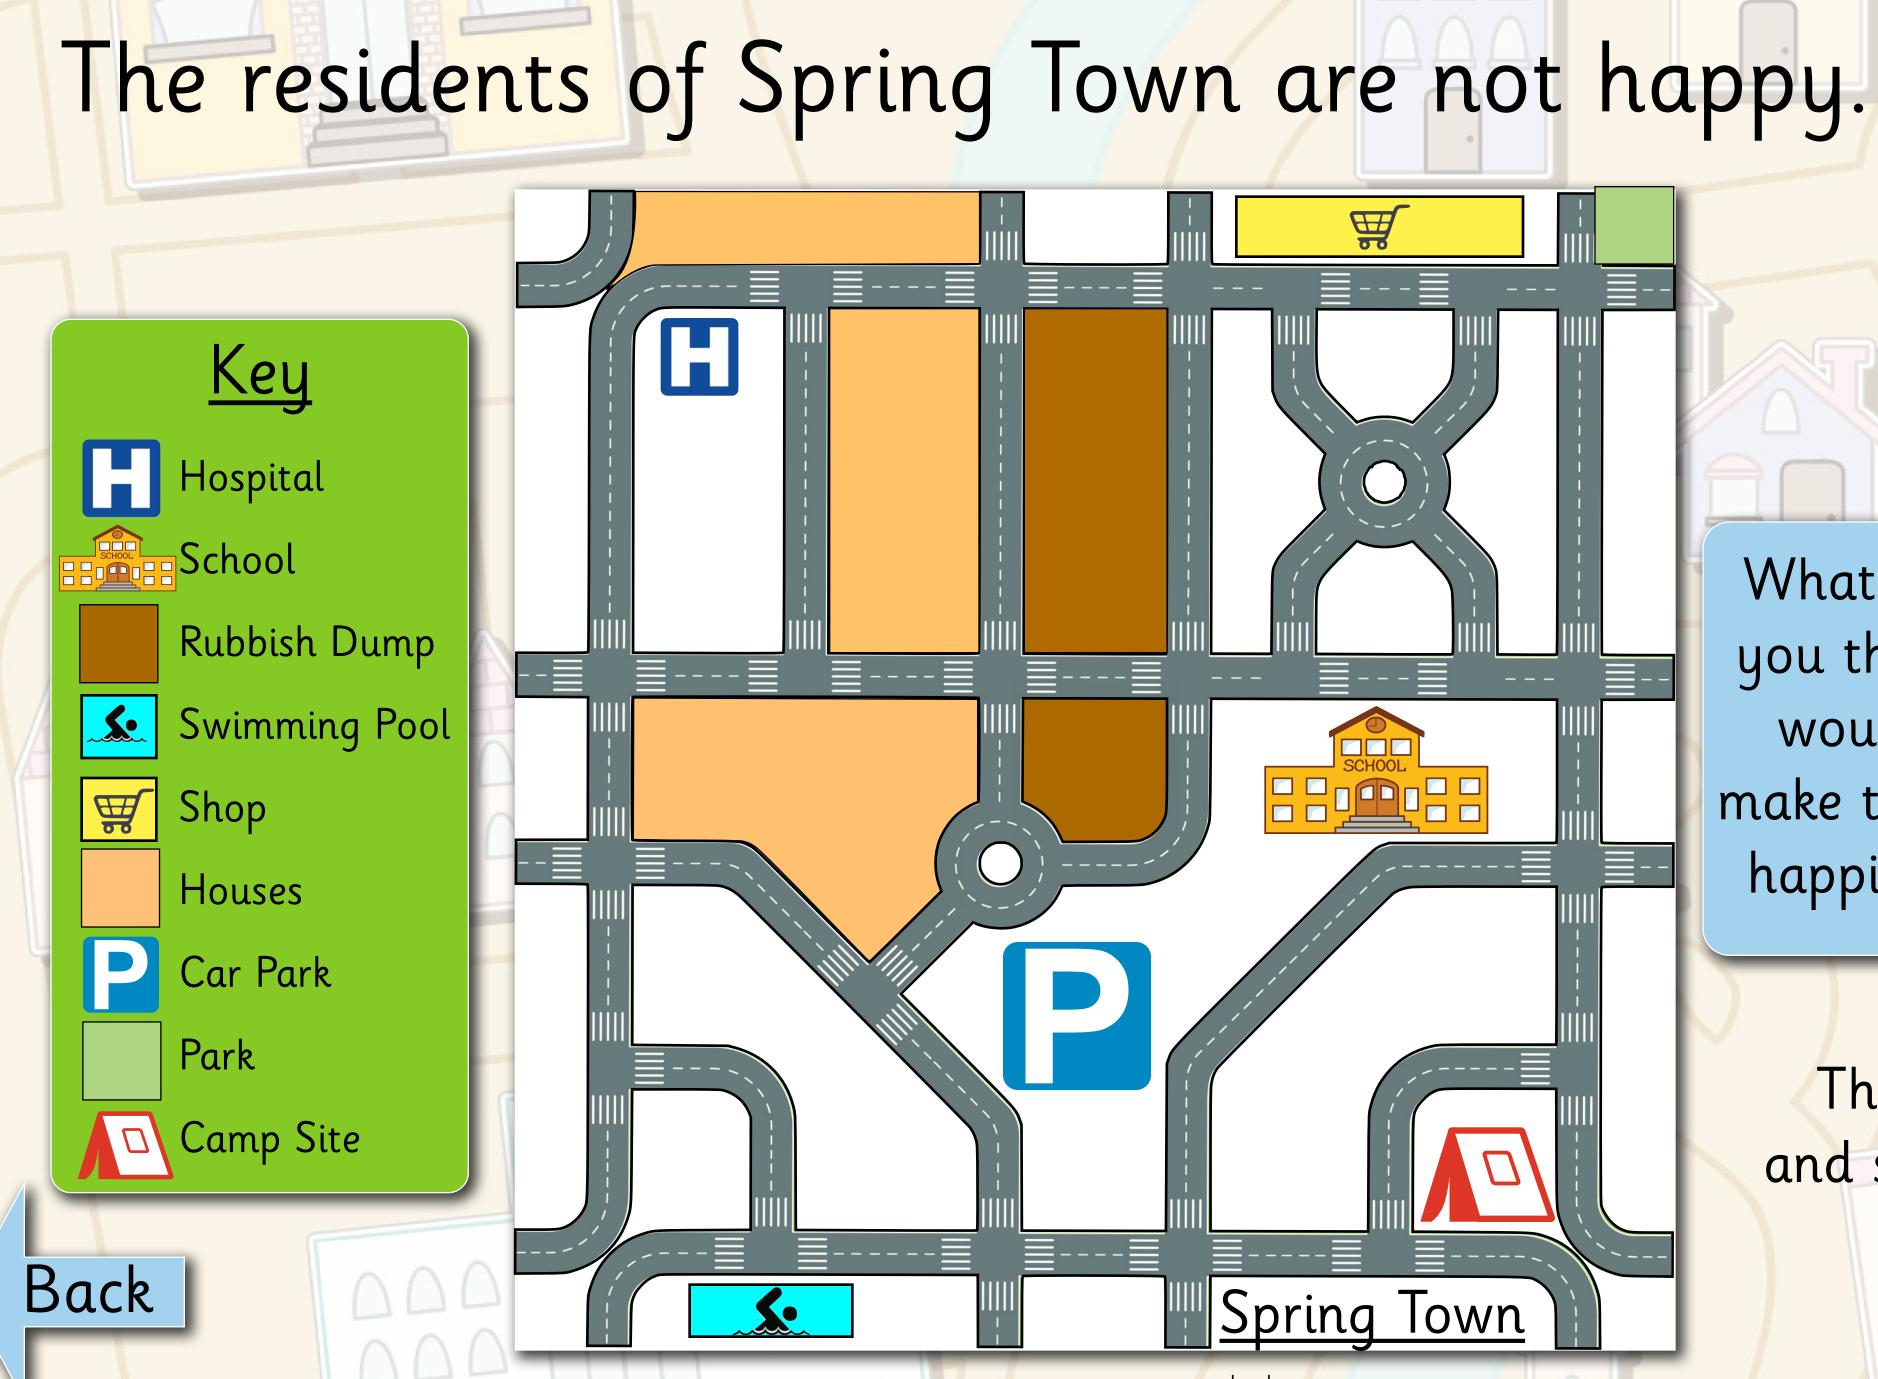

## This is a map of Spring Town.

What do you notice about the map of Spring Town?

What human features can you see?

www.planbee.com

**H** 

Spring Town

 $\bigcirc$ 

**H** 

Spring Town

Why do you think the residents are not happy?

What do you think would make them happier?

> Think, pair and share your ideas.

www.planbee.com

0

in the new town?