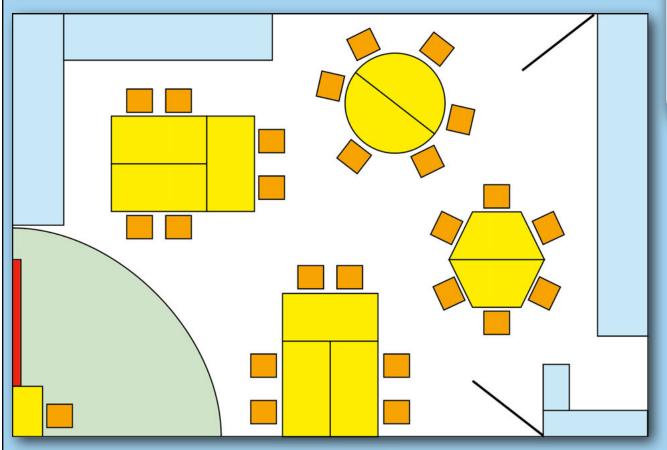

This is a plan view. It is a map of a classroom from above. It is like a drawing of an aerial view.

What do you need to include in your plan of the classroom?

| Map Make | ers                                                                | Worksheet 2A   |
|----------|--------------------------------------------------------------------|----------------|
|          | Use the space below along with the Shape Sheet to create a plan of | the classroom. |
|          |                                                                    |                |
|          |                                                                    |                |
|          |                                                                    |                |
|          |                                                                    |                |
|          |                                                                    |                |
|          |                                                                    |                |
|          |                                                                    |                |