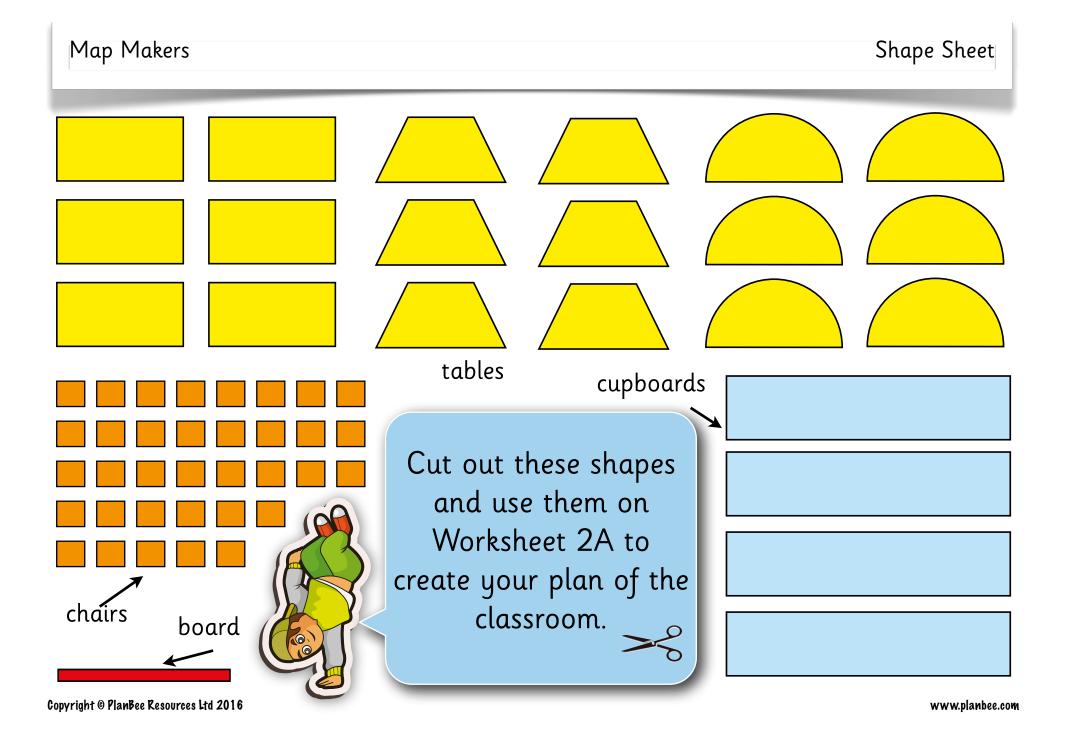

Map Makers Worksheet 2B

Use the space below along with the Shape Sheet to create a plan of the classroom.

Look around the classroom?

What are the main items you can see in the room?

Can you add windows and doors to your plan?

Is there anything else you could add that isn't on the Shape Sheet?

Map Makers Worksheet 2C

Use the space below to create a plan of the classroom.

Look around the classroom.

What are the main items you can see in the room?