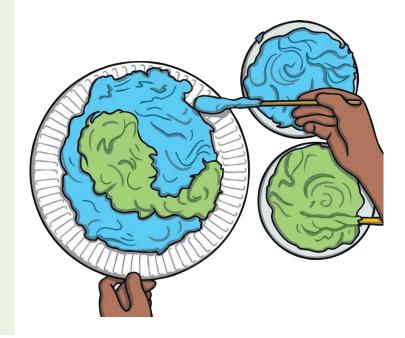

## Instructions

- 1. Print the Earth Printable onto a piece of card stock.
- 2. Squirt the shaving cream onto the cookie sheet in a circular shape.
- 3. Add 4 drops each of the blue and green food coloring to the shaving cream.
- 4. Use the toothpick to swirl the blue and green food coloring into the shaving cream.
- 5. Place the Earth Printable print side down onto the shaving cream and gently press down until the card stock is covered in shaving cream.
- 6. Turn the card stock over and place it onto a piece of paper towel.
- 7. Use the wooden craft stick to scrape any excess shaving cream off the card stock.
- 8. If there is still shaving cream on the card stock, use another piece of paper towel to gently remove it.
- 9. Allow the card stock to dry for 2-4 hours.

10. Use scissors to cut out the Earth.