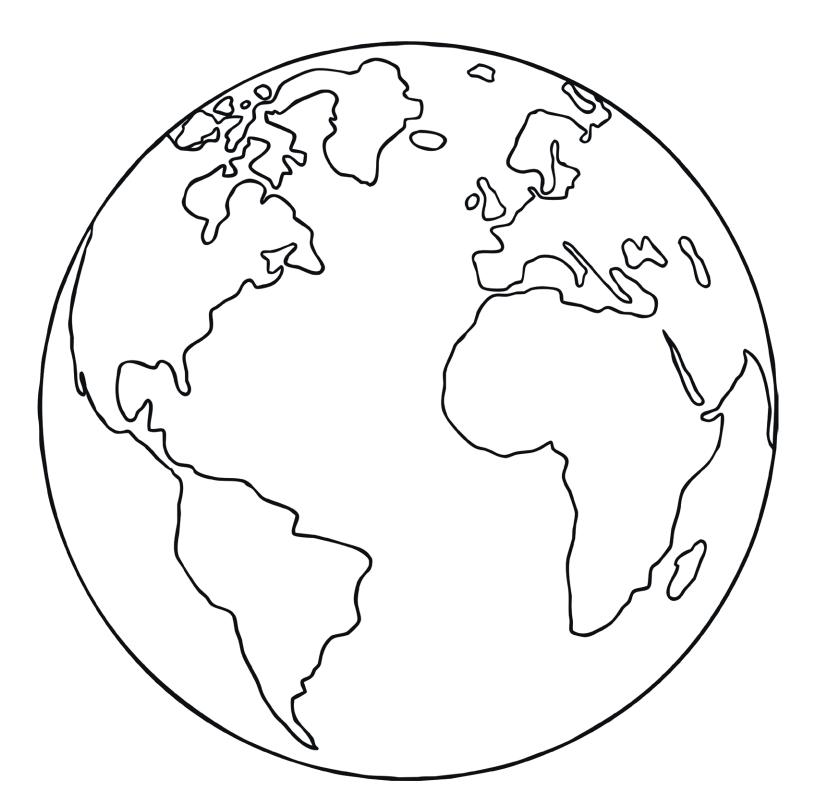

## Instructions

- 1. Print the Earth Printable onto a piece of card stock.
- 2. Squirt the shaving cream onto the cookie sheet in a circular shape.
- 3. Add 4 drops each of the blue and green food coloring to the shaving cream.
- 4. Use the toothpick to swirl the blue and green food coloring into the shaving cream.
- 5. Place the Earth Printable print side down onto the shaving cream and gently press down until the card stock is covered in shaving cream.
- 6. Turn the card stock over and place it onto a piece of paper towel.
- 7. Use the wooden craft stick to scrape any excess shaving cream off the card stock.
- 8. If there is still shaving cream on the card stock, use another piece of paper towel to gently remove it.
- 9. Allow the card stock to dry for 2-4 hours.